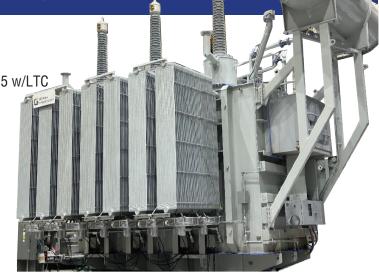

### GENERAL LAND AND POWER

**Export (Alberta) Solar- Step Up** 

Manufactured in Pocatello, ID

BASE kVA – 50000 TOP kVA – 85000 KV RATING – 138/34.5 kV