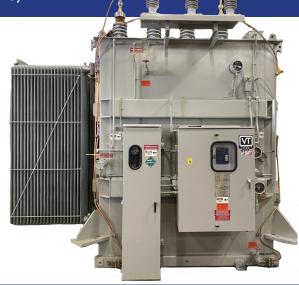

### **GEORGIA POWER**

**Fayetteville Data Center IOU - Power Distribution** 

Manufactured in Rincon, GA

BASE MVA – 90 TOP MVA – 150

KV RATING - 230/34.5 w/LTC