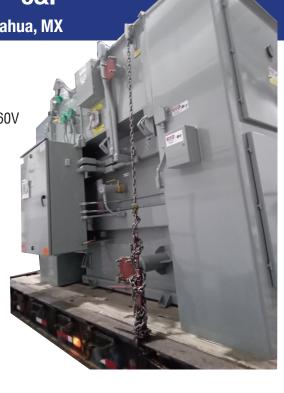

### **WESCO**

**Aera Water Treatment Plant Power Distribution - C&I** 

Manufactured in P1 - Chihuahua, MX

BASE MVA – 5 KV RATING – 12 kV/4160V