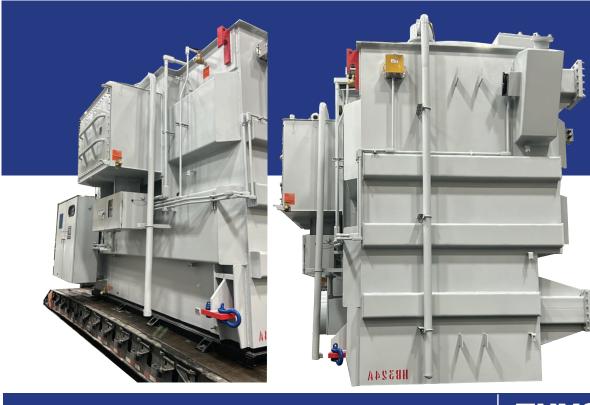

## THYSSEN KRUPP INDUSTRIAL SOLUTIONS

S/S - GDC - Odessa, TX Power Distribution E2X/C&I Manufactured in P2 - Chihuahua, MX

TOP kVA – 2500 KV RATING – 4.16 kV/480