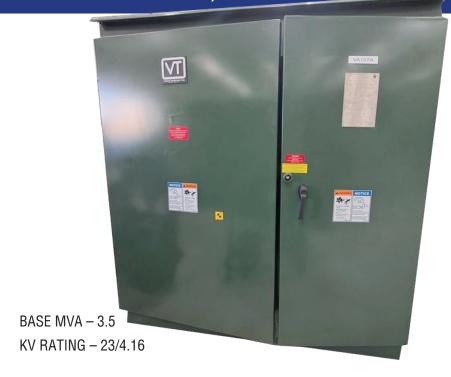

## **PROVIDENCE HOSPITAL**

**Smucker 23 kV Service, E2X Power Distribution** 

Manufactured in P2 - Chihuahua, MX