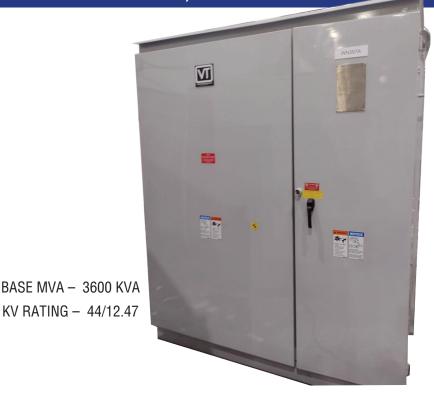

## **SLEMCO**

**ARNAUDVILLE, LA PPU - Power Distribution** 

Manufactured in Rincon, GA

**Data Center, Power Distribution** 

Manufactured in Pocatello, ID

BASE MVA – 45 TOP MVA – 75

KV RATING - 230/13.8 kV